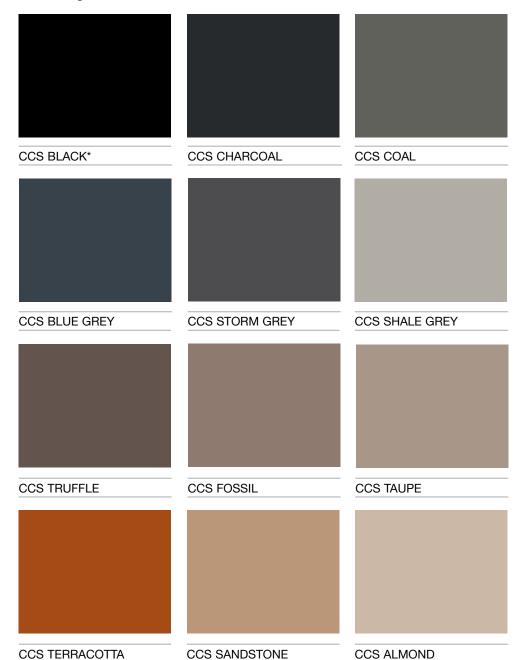

### **Colour Master Sealer Tint Colours**

2018 Range

\*Black is also available as a Petrol Resistant Sealer.

Limitation of the above colour chart:

Due to the limitations of the printing process, the above colours are indicative and a guideline of the final colour only. To view the exact colour, ask your applicator to show you a 'painted' swatch from the colour key chain.